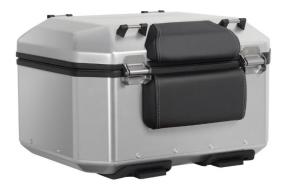

rom even the most extreme weather.                                  |

### **Technical specifications**

| Material       | Forged aluminum alloy, stronger and lighter material which allows a reduced cross section of 1,2mm. AISI 304 grade stainless steel hinges. |
|----------------|--------------------------------------------------------------------------------------------------------------------------------------------|
| Mounting plate | 2 options (Sold separately), Standard SHAD plate (from 2019), or universal aluminium plate.                                                |
| Optional acc:  | Inner bag (expandable) and 2 piece backrest.                                                                                               |









# **Optional accessory**



Inner bag X0IB47



Backrest D0RI75

#### REQUIRED TR48 TR37





**Aluminium plate** D1BTRPA





**Standard plate** D1B481PA