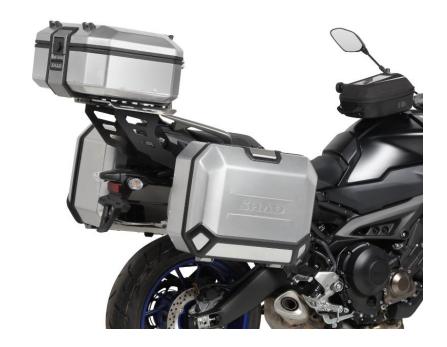

| Protects the interior compartment from even the most extreme weather.                                  |

### **Technical specifications**

| Material       | Forged aluminum alloy, stronger and lighter material which allows a reduced cross section of 1,2mm. AISI 304 grade stainless steel hinges. |
|----------------|--------------------------------------------------------------------------------------------------------------------------------------------|
| Mounting plate | 2 options (Sold separately), Standard SHAD plate (from 2019), or universal aluminium plate.                                                |
| Optional acc:  | Inner bag (expandable) and 2 piece backrest.                                                                                               |









# **Optional accessory**



Inner bag X0IB47



Backrest D0RI75

#### REQUIRED TR48 TR37





**Aluminium plate** D1BTRPA





**Standard plate** D1B481PA