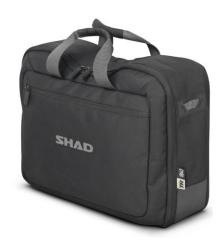

terior compartment from even the most extreme weather.                                  |

### **Technical specifications**

| Material       | Forged aluminum alloy, stronger and lighter material which allows a reduced cross section of 1,2mm. AISI 304 grade stainless steel hinges. |
|----------------|--------------------------------------------------------------------------------------------------------------------------------------------|
| Mounting plate | 2 options (Sold separately), Standard SHAD plate (from 2019), or universal aluminium plate.                                                |
| Optional acc:  | Inner bag (expandable) and 2 piece backrest.                                                                                               |









# **Optional accessory**



Inner bag X0IB47



Backrest D0RI75

#### REQUIRED TR48 TR37





**Aluminium plate** D1BTRPA





**Standard plate** D1B481PA