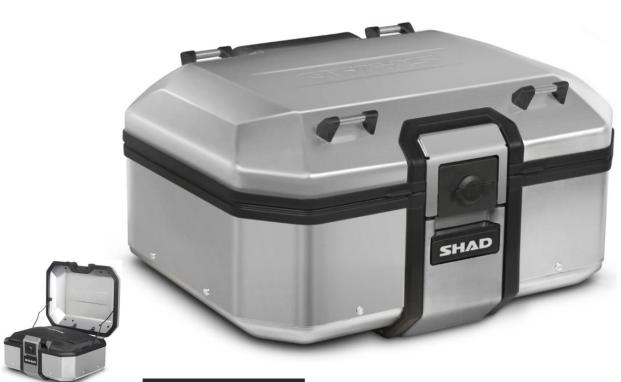

#### **Features**

**X**49,5 **Y**41,8 **Z**25,9 (cm)

| Design                           | Aerodynamic and integrated structural design elements: Full aluminum body with stamped logo.           |
|----------------------------------|--------------------------------------------------------------------------------------------------------|
| EU Made                          | Designed, engineered and manufactured in Barcelona.                                                    |
| Easy to use                      | Quickly open, close, lock, place and remove with one hand.                                             |
| Integrated handle                | Hidden when not in use and practical for carrying.                                                     |
| Double locking system (patented) | AISI 304 Stainless steel locking system. Keeps your belongings safe and your case secure to your bike. |
| Extra load                       | External tiedown hooks for extra load and Inner mat for protecting gear.                               |
| Interior finish                  | Interior soft-foam base included for extra gear protection.                                            |
| Waterproof                       | Protects the interior compartment from even the most extreme weather.                                  |

### **Technical specifications**

| Material       | Forged aluminum alloy, stronger and lighter material which allows a reduced cross section of 1,2mm. AISI 304 grade stainless steel hinges. |
|----------------|--------------------------------------------------------------------------------------------------------------------------------------------|
| Mounting plate | 2 options (Sold separately), Standard SHAD plate (from 2019), or universal aluminium plate.                                                |
| Optional acc:  | Inner bag (expandable) and 2 piece backrest.                                                                                               |